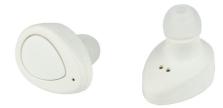

## **BEST BUDS**

High Quality Wireless Bluetooth Ear Buds. Quick pairing with Android and IOS devices. High power drivers provide more realistic bass and clearer definition to the sound you hear. Docking station has a built in batter for multiple ear bud charges on the go. Logo the buds and the docking station to make sure your brand travels with your client. Strong wireless signal ranges up to 33 ft. Built-in mic for handsfree mobile device use.

Playback Time: 2-3 Hours Charge Time: 1 Hour

Includes: Up to 2-color Imprint

Material: ABS Plastic Weight: 1.9 oz

**Dimensions:**  $4.5 \text{ in} \times 1.5 \text{ in} \times .375$ 

**Imprint Area:** 1.5 in x 0.5 in (Docking Station)