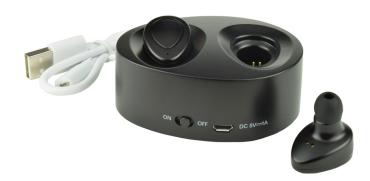

## **BEST BUDS**

High Quality Wireless Bluetooth Ear Buds. Quick pairing with Android and IOS devices. High power drivers provide more realistic bass and clearer definition to the sound you hear. Docking station has a built in batter for multiple ear bud charges on the go. Logo the buds and the docking station to make sure your brand travels with your client. Strong wireless signal ranges up to 33 ft. Built-in mic for handsfree mobile device use.

Playback Time: 2-3 Hours Charge Time: 1 Hour

Includes: Up to 2-color Imprint

Material: ABS Plastic Weight: 1.9 oz

**Dimensions:**  $4.5 \text{ in} \times 1.5 \text{ in} \times .375$ 

**Imprint Area:** 1.5 in x 0.5 in (Docking Station)