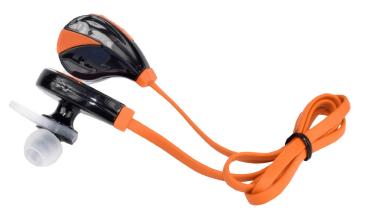

## EAR BOTS

In ear wireless connected ear buds for everyday use. Comfortable rubber ear pieces that hold buds securely in place while doing everyday activities. Answer the phone or listen to music that buds have 150 hours of standby time, 4-5 hours of listening time, 1.5 hours of talk time, and an operating distance of 20 feet. Keep 'em out all day, your logo and brand will go with your client everywhere they go.

Playback Time: 4-5 Hours Listen/Talk Charge Time: 1.5 Hour Includes: Up to 2-color Imprint, Material: Aluminum Weight: 0.55 oz Dimensions: 1.5 in x .75 in Imprint Area: 0.25 in x 0.25 in Production Time: 10-12 Days Packaging: White Tuck Box Minimum Order Quantity: 100 pieces