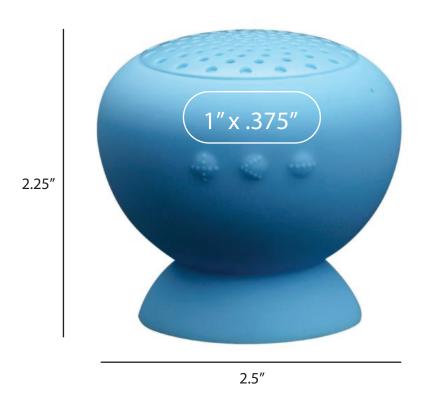

### **Drive Body Color**

Blue

## **Imprint Method:** PAD PRINT

#### **USB Direction:**

Due to the differences in computer configurations we can not guarantee which way the logo will be facing when the USB drive is plugged into the computer.