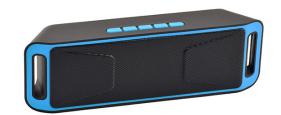

NEWI

There really are not many Bluetooth speakers that fall in the mid-size range for promotions. The Session BT give that mid-range size with big sound. Carry it to the beach or the park. Use it by the pool in the backyard. Its light and easy to move around and has upgraded sound boards inside to make sure it delivers a full range sound. Give your clients a gift they'll continue to use over and over again with the Session BT.