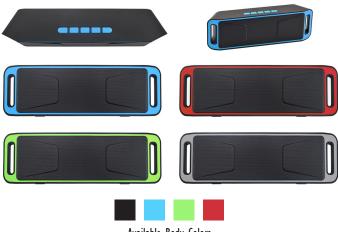

NEWI

There really are not many Bluetooth speakers that fall in the mid-size range for promotions. The Session BT give that mid-range size with big sound. Carry it to the beach or the park. Use it by the pool in the backyard. Its light and easy to move around and has upgraded sound boards inside to make sure it delivers a full range sound. Give your clients a gift they'll continue to use over and over again with the Session BT.

Playback Time: 2-3 Hours Charge Time: 1 Hour

Includes: Up to 1-color Imprint,

Material: PVC Weight: 11.85 oz

Dimensions: 8 in x 2.5 in x 1.62 Imprint Area: 5.75 in x 0.75 in Production Time: 10-12 Days Packaging: White Tuck Box

Minimum Order Quantity: 100 pieces







Available Body Colors