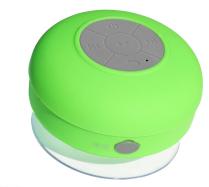

## **ABYSS**

The Abyss speaker is small enough to sit comfortably in the palm of your hand and is waterproof. Urban legend has it that if played in the shower, your singing voice becomes angelic. It has five panels on top for power, play/pause, next, back and an option to answer incoming voice calls. It comes with a small suction cup attached to place it almost anywhere with a smooth surface. Great Sound from a waterproof speaker

Available Body Colors