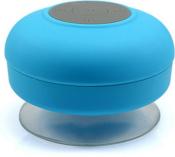

## **ABYSS**

The Abyss speaker is small enough to sit comfortably in the palm of your hand and is waterproof. Urban legend has it that if played in the shower, your singing voice becomes angelic. It has five panels on top for power, play/pause, next, back and an option to answer incoming voice calls. It comes with a small suction cup attached to place it almost anywhere with a smooth surface. Great Sound from a waterproof speaker

Available Body Colors