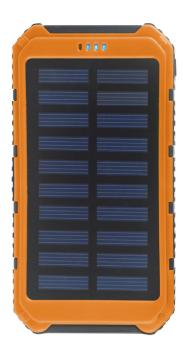

## BASECAMP SOLAR

Portable Solar Power Bank Charger. Built-in 3,000 or 5,000 mAh lithium polymer battery. Water-resistant and dustproof, shock-resistant. Dual USB charging ports. Single micro USB port for charging. Emergency LED flash light, works great for an emergency. 4 LED light charge indicators indicate the charging process. Environmentally friendly ABS+PC materials. Compact, portable & stylish design. \*Solar charge is a trickle charge and not meant to be the primary charging