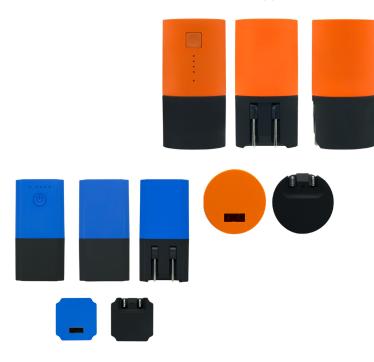

## **CHARGE N GO**

The Charge N Go is the one of the only mobile chargers I use for travel. It doubles as a wall plug and a power bank. Plug it in and charge your device at night. Then in the morning grab everything and bag it up. Your mobile device is charged and if you need extra power during the day, you have a full charge waiting for you. Comes in both round and square shapes and is a great choice for branding.

**Decoration Options:** 3-color Imprint, Full Color Imprint

Material: ABS Weight: 3.37 oz

**Dimensions:** 2.81 in x 0.1.31 in **Imprint Area:** 1.18 in x 0.59 in **Production Time:** 10-12 Days

**Packaging:** White Tuck Box, Charging Cable **Minimum Order Quantity:** 100 pieces

Input/Output: 5.0V
Battery Type: Lithium Ion

Capacity: 2200 mAh - 2000-2600-3000 mAh Available