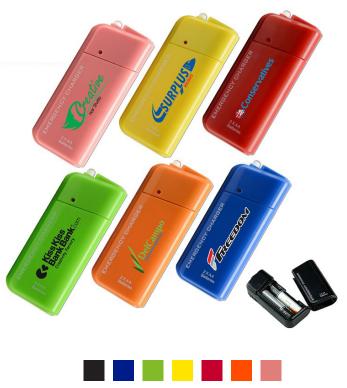

## LYFESAVER

A small compact design and a great price point makes this mobile charger easy to have around in the most critical of situations. Be there in your clients most crucial of moments and they'll always remember your name. It runs on 2 AA batteries. It doubles as a flash light and provides any small mobile device enough juice to power up for 20 minutes. Keep in the car or travel pack and be there when your clients need you most.

Decoration Options: 3-color Imprint, Full Color Imprint Material: Plastic Weight: 2.45 oz Dimensions: 3.25 in x 1.375 in Imprint Area: 2 in x .75 in Production Time: 10-12 Days Packaging: White Tuck Box, Charging Cable Minimum Order Quantity: 100 pieces Output: 2 "AA" Batteries (not included)

Available Body Colors