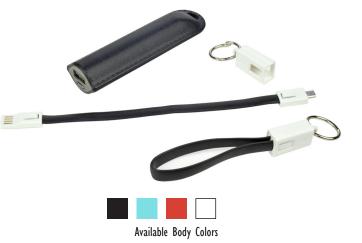

## POWER 2 GO

Power 2 Go-Keychain Power bank is a high quality mobile charger with built-in keychain plug and large keychain loop. Easy to attach to pant loops, purse straps, backpacks or any on the go items. Comes in a few select colors that go with most corporate and school logos. Branding opportunities on both the charger and the cord.

Decoration Options: 3-color Imprint, Full Color Imprint Material: Leather Weight: 2.31 oz Dimensions: 4.43 in x 1.25 in Imprint Area: 3.25 in x 0.37 in Production Time: 10-12 Days Packaging: White Tuck Box, Charging Cable Minimum Order Quantity: 100 pieces Input/Output: 5.0V Battery Type: Lithium Ion Capacity: 2200 mAh – 2000-2600-3000 mAh Available