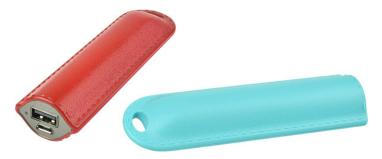

## POWER 2 GO

Power 2 Go-Keychain Power bank is a high quality mobile charger with built-in keychain plug and large keychain loop. Easy to attach to pant loops, purse straps, backpacks or any on the go items. Comes in a few select colors that go with most corporate and school logos. Branding opportunities on both the charger and the cord.

Decoration Options: 3-color Imprint, Full Color Imprint Material: Leather Weight: 2.31 oz Dimensions: 4.43 in x 1.25 in Imprint Area: 3.25 in x 0.37 in Production Time: 10-12 Days Packaging: White Tuck Box, Charging Cable Minimum Order Quantity: 100 pieces Input/Output: 5.0V Battery Type: Lithium Ion Capacity: 2200 mAh – 2000-2600-3000 mAh Available