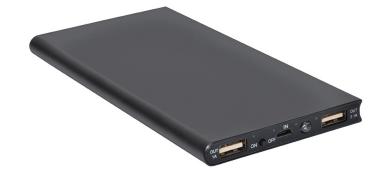

## **PROFESSIONAL**

Features a professional amount of power (5k-8k mAh) in a slim sleek metal casing design. Has 2 USB ports to charge 2 devices at the same time – a 1 Amp and a 2.1 Amp – great for charging small and medium sized devices. LED emergency flash light and LED indicator lights also highlight this powerbank. Keep in a briefcase or travel case to make sure your client has power and your brand with them at all times.

**Decoration Options:** 3-color Imprint, Full Color Imprint

Material: Aluminum Weight: 5.75 oz

Dimensions: 5.59 in x 2.95 in x .53 in Imprint Area: 5.25 in x 2.5 in Production Time: 10-12 Days

**Packaging:** White Tuck Box, Charging Cable **Minimum Order Quantity:** 100 pieces

Input/Output: 5.0V
Battery Type: Lithium Ion

Capacity: 8000 mAh - 10000 mAh Available