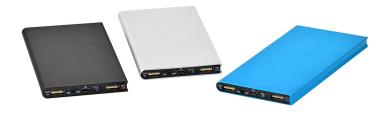

## **PROFESSIONAL**

Features a professional amount of power (5k-8k mAh) in a slim sleek metal casing design. Has 2 USB ports to charge 2 devices at the same time – a 1 Amp and a 2.1 Amp – great for charging small and medium sized devices. LED emergency flash light and LED indicator lights also highlight this powerbank. Keep in a briefcase or travel case to make sure your client has power and your brand with them at all times.

**Decoration Options:** 3-color Imprint, Full Color Imprint

Material: Aluminum Weight: 5.75 oz

Dimensions: 5.59 in x 2.95 in x .53 in Imprint Area: 5.25 in x 2.5 in Production Time: 10-12 Days

**Packaging:** White Tuck Box, Charging Cable **Minimum Order Quantity:** 100 pieces