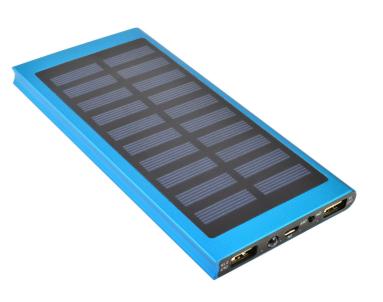

## **SLIM SOLAR**

Slim Solar Charger Power Bank. Built-in 8,000 or 12,000 mAh lithium polymer battery. Dual USB charging ports. 1A and 2A. Solar or manual charge capabilities. On/Off power switch. Micro USB port for charging. Emergency LED flash light. 4 LED light charge indicators indicate the charging process and remaining power. Sturdy metal case. Compact, portable & stylish design. Retail packaging available. UI Certified.

Input/Output: 5.0V
Battery Type: Lithium Ion

Capacity: 5000 mAh - 8000-10000-12000 mAh Available