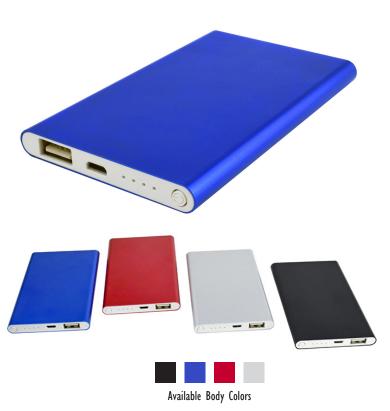

## SUPER SLIM 5000

Slim in design to fit effortlessly into any bag, purse, or glove compartment. Super in charging capacity with either 5,000 mAh, or 8,000 mAh – that's enough juice to charge a mobile phone from dead to full 2-4 times. HUGE logo area with full color imprint capabilities. Packaged in a white tuck box standard with charging USB cable and instruction manual. Packages can be logo'd as well.

**Decoration Options: 3-Color or Full Color Imprint** 

Laser Engrave

Material: Aluminum Casing

Weight: 4.48 oz

**Dimensions:** 4.09 in  $\times$  2.32 in  $\times$  0.39 in

Imprint Area: 3.54 in x 1.77 in

Production Time: 4-5 Days – RUSH AVAILABLE
Packaging: White Tuck Box, Charging Cable
Minimum Order Quantity: 100 pieces

Input/Output: 5.0V/IA

Battery Type: Lithium Ion

Capacity: 5000 mAh - Available in 8000 mAh