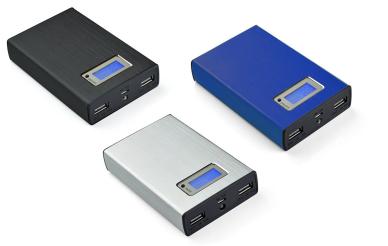

## **THE 88**

Named for its 8800 mAh capacity this is a good looking mobile charger. Dual charging ports including a 2.1 Amp and 1 amp all for charging 2 devices at one time. Digital read out of remaining capacity percentage, emergency LED flash light, and brushed aluminum finish give this power bank a high level appeal that is sure to impress your client.

Decoration Options: 3-color Imprint, Full Color Imprint, Laser Engrave Material: Metal Weight: 2.45 oz Dimensions: 4.31 in x 2.75 in x .875 in Imprint Area: 2.37 5 in x 2.75 in Production Time: 10-12 Days (Overseas) Packaging: White Tuck Box, Charging Cable Minimum Order Quantity: 100 pieces Input/Output: 5.0V Battery Type: Lithium Ion Capacity: 8800 mAh