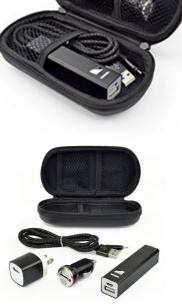

## TOTAL POWER PACK

The only charging pack you need when you travel. Just grab and go and you have a USB wall plug adapter, USB car charger, A mini USB charging cord, and a 2200 mAh powerbank that are all ready for action. Your logo goes on everything... including the zippered travel case. That's is a lot of branding potential whether in the hotel, car, or at the presentation meeting. Brand big time with the Total Power Pack.

Decoration Options: 3-color Imprint, Full Color Imprint Weight: 6.35 oz Dimensions: 6.25 in x 3.25 in Imprint Area: 5 in x 2 in Production Time: 10-12 Days (Overseas) Packaging: Individually Polybagged Minimum Order Quantity: 100 pieces Input/Output: 5.0V Battery Type: Lithium Ion Capacity: 2200 mAh – 1800-2600-3000 mAh Available