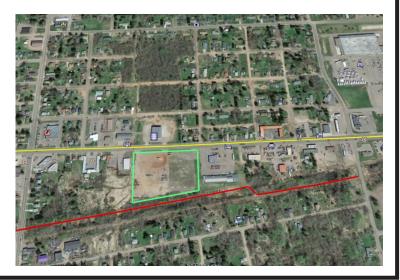

## **Site Details**

Address: 1001 E. Cloverland Dr. Zoning: C3 Highway Commercial Total Acres: 5.59 Acres Utilities: Water, Sewer, Natural Gas, Phone, Internet, Cable, Fiber at the street. Former Tenant: Kmart Highway Access: Highway US2 Frontage: 563 Feet Link: Click here to see more site details.

**Property Description:** Vacant developable site on Highway US2. The former site of Kmart this property is located on Michigan's Iron Belle Trail and Snowmobile Trail #2. This property is prime for redevelopment with potential access to funding through the Michigan Economic Development Corporation and Brownfield Tax Credits through the Gogebic County Brownfield Development Authority.

#### **Site Perks**

Large frontage of Highway US2 and multiple transportation routes.