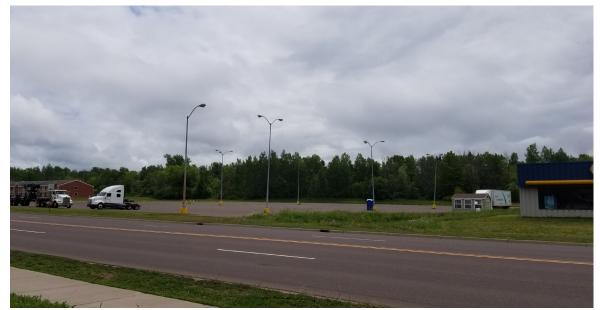

## Incentives

Brownfield Redevelopment Site Michigan Community Revitalization Program Community Development Block Grant Commercial Rehabilitation Act Commercial Redevelopment Act

**Location Description:** Located on the busies section of Highway US2 in Ironwood. bordering a restaurant, hotel and offices.

## **Site Details**

Address: 1001 E. Cloverland Dr. Zoning: C3 Highway Commercial Total Acres: 5.59 Acres Utilities: Water, Sewer, Natural Gas, Phone, Internet, Cable, Fiber at the street. Former Tenant: Kmart Highway Access: Highway US2 Frontage: 563 Feet Link: Click here to see more site details.

**Property Description:** Vacant developable site on Highway US2. The former site of Kmart this property is located on Michigan's Iron Belle Trail and Snowmobile Trail #2. This property is prime for redevelopment with potential access to funding through the Michigan Economic Development Corporation and Brownfield Tax Credits through the Gogebic County Brownfield Development Authority.