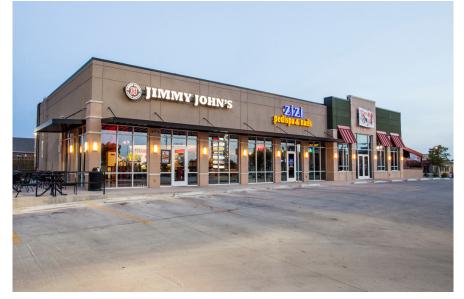

estaurant, hotel and offices.

## **Site Details**

Address: 1001 E. Cloverland Dr. Zoning: C3 Highway Commercial Total Acres: 5.59 Acres Utilities: Water, Sewer, Natural Gas, Phone, Internet, Cable, Fiber at the street. Former Tenant: Kmart Highway Access: Highway US2 Frontage: 563 Feet Link: Click here to see more site details.

**Property Description:** Vacant developable site on Highway US2. The former site of Kmart this property is located on Michigan's Iron Belle Trail and Snowmobile Trail #2. This property is prime for redevelopment with potential access to funding through the Michigan Economic Development Corporation and Brownfield Tax Credits through the Gogebic County Brownfield Development Authority.



## **Vision for the Site**



#### **Retail Plaza or Hotel Accomodations**





#### **Site Perks**

Large frontage of Highway US2 and multiple transportation routes.

#### Restaurant



# Links to Documents

### If viewing this document in printed form...

Please visit: www.CityofIronwood.org/Business to view all clickable buttons included in the document.

### If viewing this document in PDF form...

Click on the buttons to view each document that you wish to view.