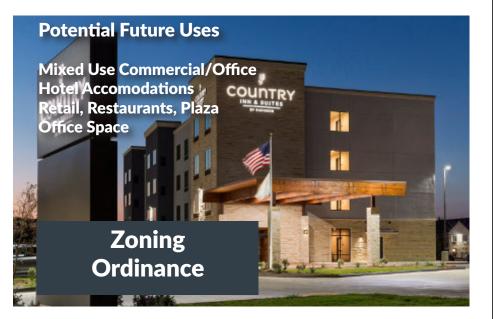

taurant, hotel and offices.

## **Site Details**

Address: 1001 E. Cloverland Dr. Zoning: C3 Highway Commercial Total Acres: 5.59 Acres Utilities: Water, Sewer, Natural Gas, Phone, Internet, Cable, Fiber at the street. Former Tenant: Kmart Highway Access: Highway US2 Frontage: 563 Feet Link: Click here to see more site details.

**Property Description:** Vacant developable site on Highway US2. The former site of Kmart this property is located on Michigan's Iron Belle Trail and Snowmobile Trail #2. This property is prime for redevelopment with potential access to funding through the Michigan Economic Development Corporation and Brownfield Tax Credits through the Gogebic County Brownfield Development Authority.



## **Vision for the Site**



#### **Retail Plaza or Hotel Accomodations**





#### **Site Perks**

Large frontage of Highway US2 and multiple transportation routes.

#### Restaurant



# Links to Documents

### If viewing this document in printed form...

Please visit: www.CityofIronwood.org/Business to view all clickable buttons included in the document.

### If viewing this document in PDF form...

Click on the buttons to view each document that you wish to view.