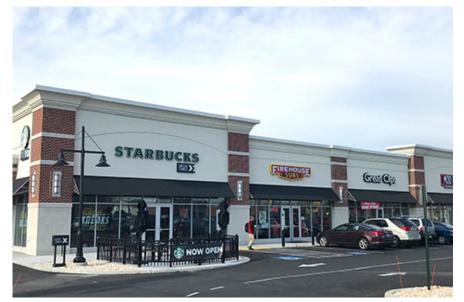

ection of Highway US2 in Ironwood. bordering a restaurant, hotel and offices.

## **Site Details**

Address: 1001 E. Cloverland Dr. Zoning: C3 Highway Commercial Total Acres: 5.59 Acres Utilities: Water, Sewer, Natural Gas, Phone, Internet, Cable, Fiber at the street. Former Tenant: Kmart Highway Access: Highway US2 Frontage: 563 Feet Link: Click here to see more site details.

**Property Description:** Vacant developable site on Highway US2. The former site of Kmart this property is located on Michigan's Iron Belle Trail and Snowmobile Trail #2. This property is prime for redevelopment with potential access to funding through the Michigan Economic Development Corporation and Brownfield Tax Credits through the Gogebic County Brownfield Development Authority.



## **Vision for the Site**



#### **Retail Plaza or Hotel Accomodations**





#### **Site Perks**

Large frontage of Highway US2 and multiple transportation routes.

#### Restaurant



# Links to Documents

### If viewing this document in printed form...

Please visit: www.CityofIronwood.org/Business to view all clickable buttons included in the document.

### If viewing this document in PDF form...

Click on the buttons to view each document that you wish to view.