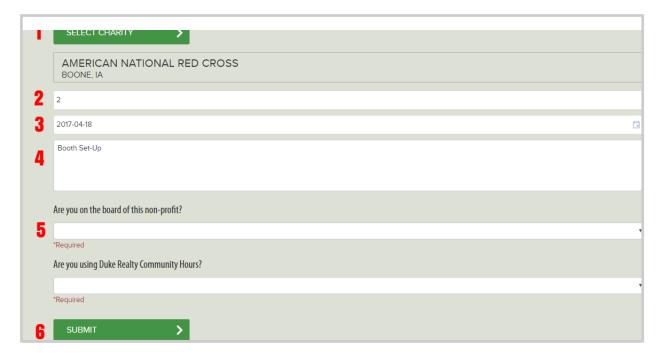

- 1. Select Charity (It is best to have the TAX ID # from the charity. This is a 9 digit number that you can request from the charity, or you may find it on their website.)
- 2. Enter the date of your volunteer time
- 3. Enter the number of hours you volunteered
- 4. Enter a description of the event
- 5. Fill out the required fields

## Profits\_4Purpose

6. After completing the form, click "Submit"