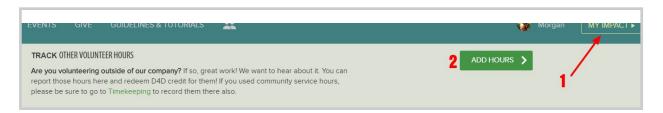

## How to Track Volunteer Time

- 1. Click-on "My Impact" in the navigation bar and scroll down
- 2. Here you can track your volunteer hours using the "Add Hours" link.

To track your volunteer time, you'll need to: