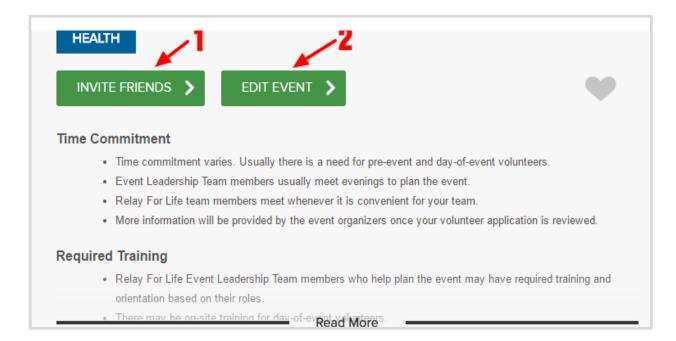

## Profits Purpose

• You have the ability to View or Manage your event after it has been

created

- 1. Click "Invite Friends" to email colleagues the event information
- 2. Click "Edit Event" to add RSVPs