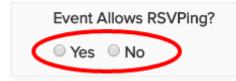

#### **∎**¶ Profits⊿Purpose

- To set up any event occurring on a specific day/time (regardless of the
  - number of shifts) you must select "Yes".
- If you select "No" the event will be set up as an "ongoing" event for which no

one can RSVP. Ongoing events will remain on the site until taken down.

- 1. Enter a title for the shift (eg. Shift One)
- 2. Enter start/end date and time of the shift
- 3. Enter the maximum number of volunteers for the shift
- 4. Enter address of the event
- 5. To Add Additional Shifts:
  - O Click "+Add Shift" to enter every field
  - Click "**COPY**" to copy everything from previous shift
- 6. Once all shifts have been setup click "Create Event"