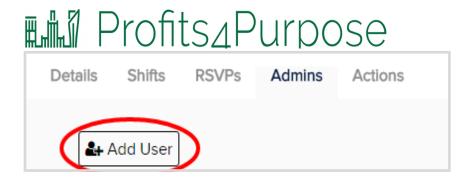

#### Editing Event cont.

• Click "Add User" to allow additional users to be an event administrator for your event

- Select "Copy Event" to duplicate your original event
   Click "Delete" Event to remove your event