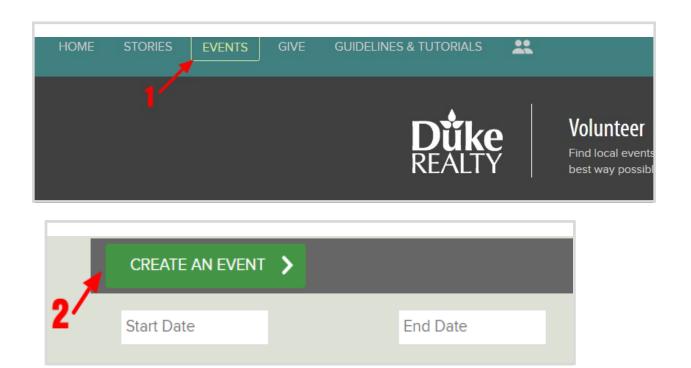

#### How to Create/Edit Events

- 1. Click-on "Events" in the navigation bar
- 2. Select "Create an Event" and the event creation screen will appear

#### How to Create Event cont.