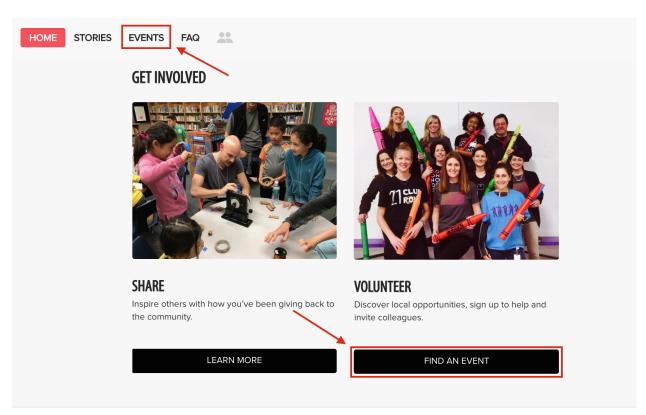

## How to Sign up for an Event

- Click-on "Event" in the navigation bar OR
- Select the prompt to action for "Find an Event"

• At the top of the events feed you can view events that are currently trending or being featured! To view the details for one of these events, click on "Learn More >". To continue exploring events, scroll down to the full events feed.