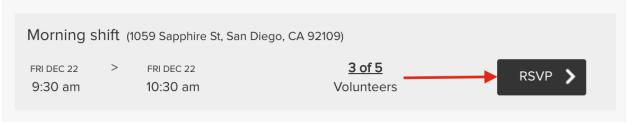

## Profits<sub>4</sub>Purpose

After finding an event that has open spots:

• Find the shift that you would like to attend and click "RSVP"

- 1. In the RSVP window, confirm the shift you would like to attend, how many hours you wish to volunteer.
- 2. Fill in the information required for the RSVP questions.
- 3. Click "Add Guest" and enter Guest Information if you would like to bring someone to the event
- 4. Click "submit" to confirm your RSVP