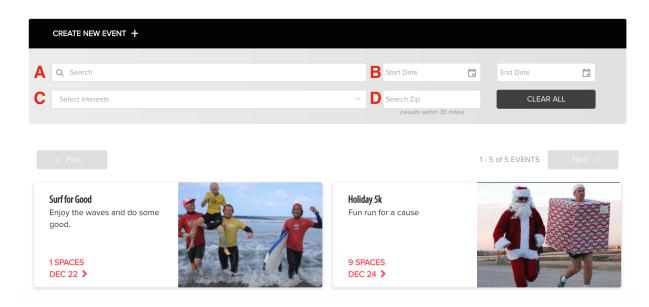

#### How to Sign up for an Event Continued

Here you can view a list of all upcoming events! To filter the results you can:

- A. Enter keyword(s)
- B. Enter start date or end date
- C. Select a tag that matches your interest(s)
- D. Enter a zip code to search for events in a certain location

Once you find an event you're interested in, click on the event to view the full event details!