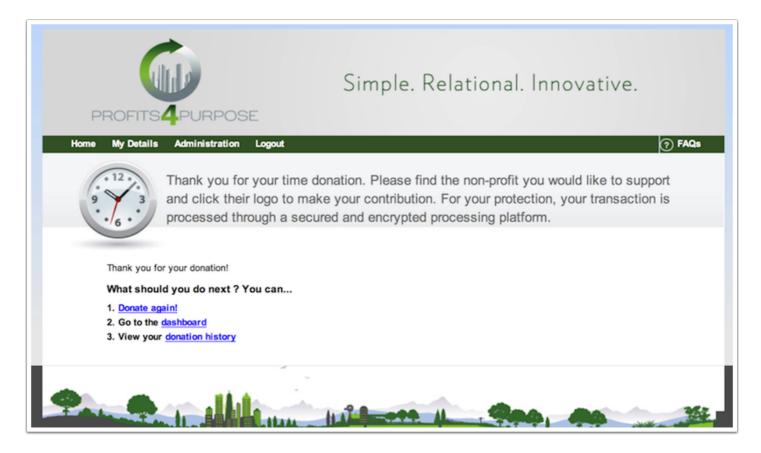

## Thank you for your donation!

After you submit your recurring hours, you will have the option to Donate again, go to the dashboard, and even view your donation history.