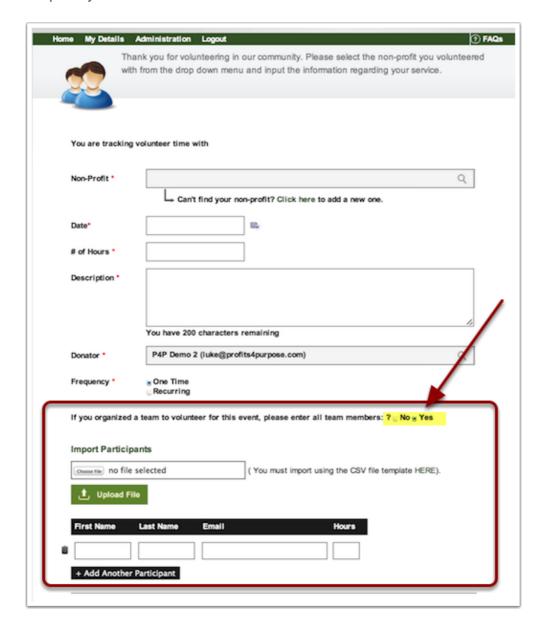

## **Tracking Group Volunteer Activity**

When tracking your group volunteer hours, make sure to fill out all of the required information fields.

\*\*\*You must select the non-profit from the drop down menu that appears as you type in the name. If it does not appear then you will click on "click here" to add a new one.

When selecting "Yes", you will have the ability to manually add each member of your team by inputing their first name, last name, email, and how many hours they worked.

To make things easier, we have added a function that allows you to upload a CSV template of your team. Simply click on "Upload File" to do so.

Furthermore, if you are submitting recurring volunteer hours, be sure to select "Recurring" as the frequency.