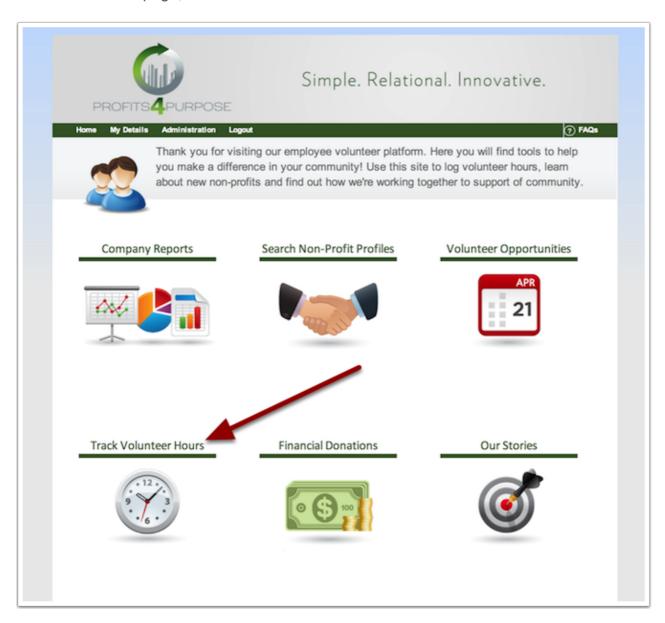

## **Home -> Track Volunteer Hours**

From the "Home" page, locate and click on "Track Volunteer Hours".