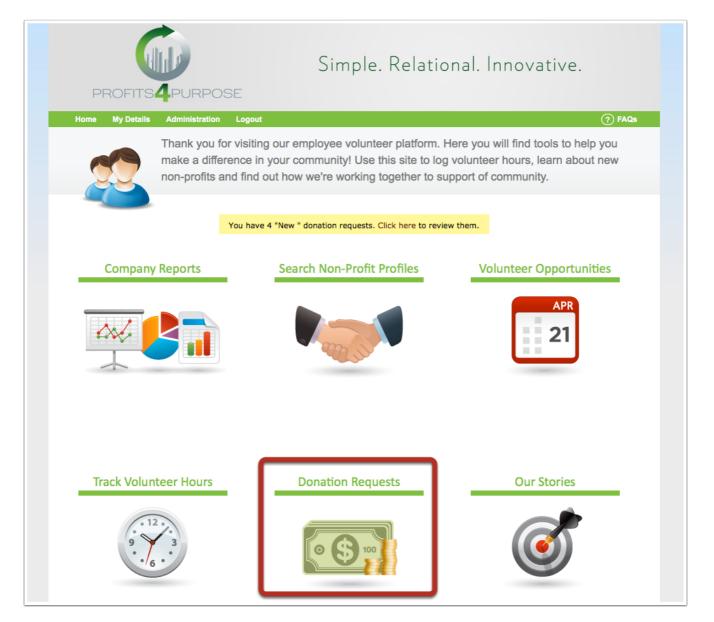

# **Making A Donation Request**

Click on the donation requests icon. The name and icon will be unique to your company's program.