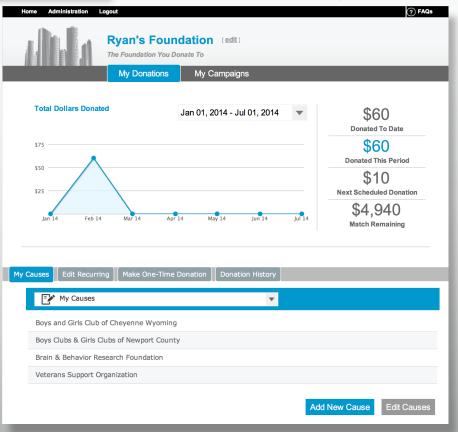

l time
- Detail activity and share your story

#### **EMPLOYEE GIVING**

- My Foundation portal empowers dynamic and customized activity reporting as well as personalized giving schedules.
- Streamline employee match and payroll deductions
- Manage and display team funding goals

### What devices does our platform run on?

We support the most current, and previous major version of Web Browsers.

#### This includes:

Internet Explorer

Safari

Firefox

Chrome

Mobile is supported through a Mobile Web Browser.

#### Supported on:

Mobile Safari 5.0 and Above

Chrome for Mobile

Android Browser

Internet Explorer Mobile 9 and Above











## Here's what the **Profits4Purpose** platform looks like:

### The Platform Desktop











## **Submitting Volunteer Hours**



## My Foundation







# PROFITS 4 PURPOSE





## Visualizing Activity Reports

| Home My Details Administra