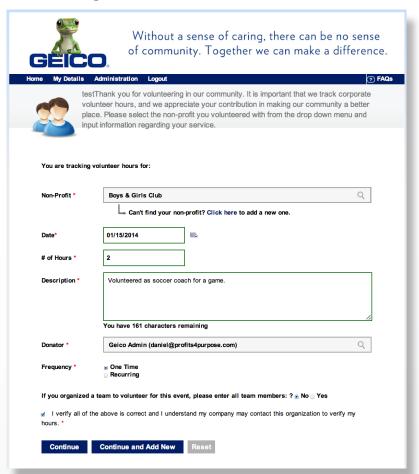

ective impact in real time
- Detail activity and share your story

#### **EMPLOYEE GIVING**

- My Foundation portal empowers dynamic and customized activity reporting as well as personalized giving schedules.
- Streamline employee match and payroll deductions
- Manage and display team funding goals

### What devices does our platform run on?

We support the most current, and previous major version of Web Browsers.

#### This includes:

Internet Explorer

Safari

Firefox

Chrome

Mobile is supported through a Mobile Web Browser.

#### Supported on:

Mobile Safari 5.0 and Above

Chrome for Mobile

Android Browser

Internet Explorer Mobile 9 and Above











## Here's what the **Profits4Purpose** platform looks like:

### The Platform Desktop











## **Submitting Volunteer Hours**



## My Foundation







# PROFITS 4 PURPOSE





## Visualizing Activity Reports

| Home My Details Administra