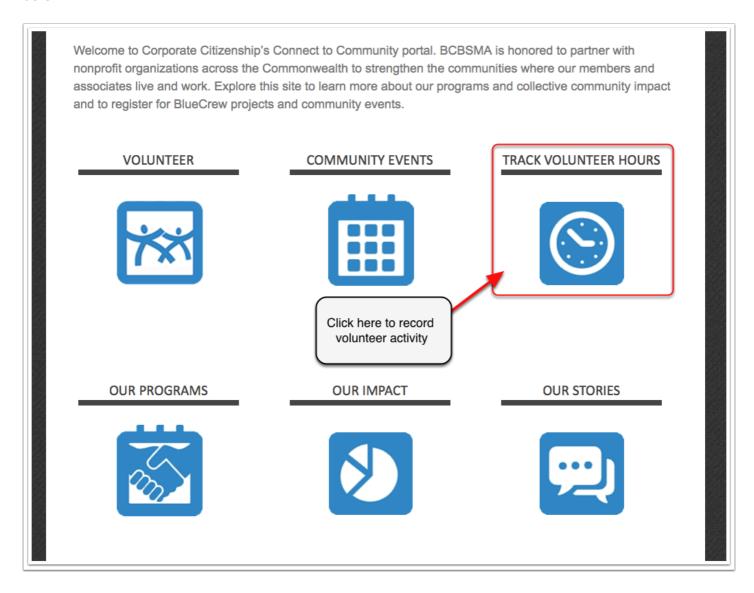

## 1. Dashboard

If you are already involved in the community and want to record your hours, then click like seen below.

Record Volunteer Activity Page 1