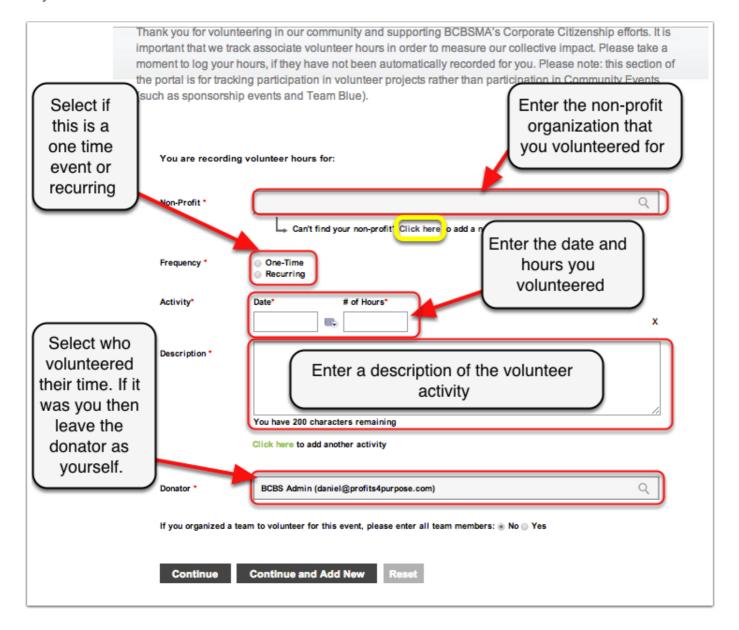

## 2. Record volunteer hours

You will be directed here and asked to fill in the details about your involvement.

\*\*To enter a non-profit organization you will need to begin typing in the name of the organization and then select from the drop-down menu. If it is not already in the system, then click on the highlighted in yellow "Click Here" to add.