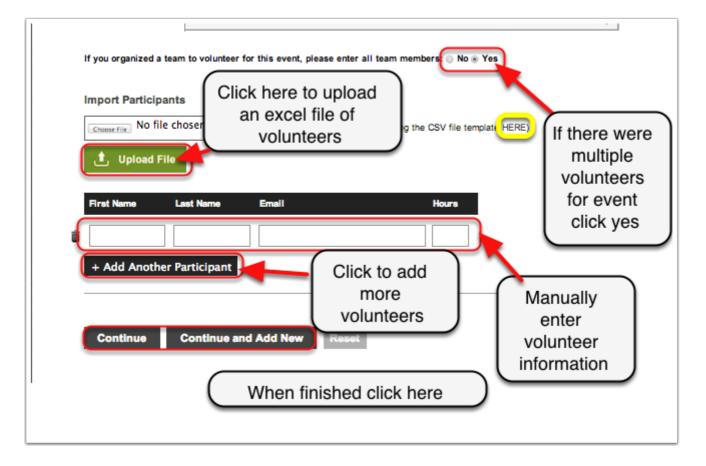

## 3. Record volunteer hours for a team

If you volunteered with a team of colleagues and would like to log hours for them, then click on "Yes" highlighted below.

If you would like to upload a CSV file, then first download the template highlighted in yellow and fill out accordingly.

If you would like to manually enter for team members, then begin typing in their name and select from the drop-down menu.

After confirming all information is correct, then click on "Continue"!

Record Volunteer Activity Page 3