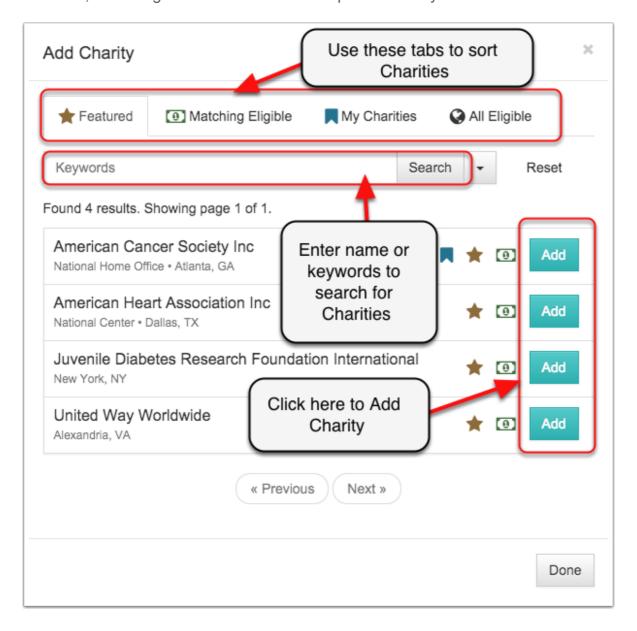

## **Add Charity**

When you click Add Charity this window will show up and allow you to add your Charity. When the window shows up it will already be sorted on Featured. You can also sort by Matching Eligible, My Charities, or All Eligible Charities. To find a specific Charity use the search tool.