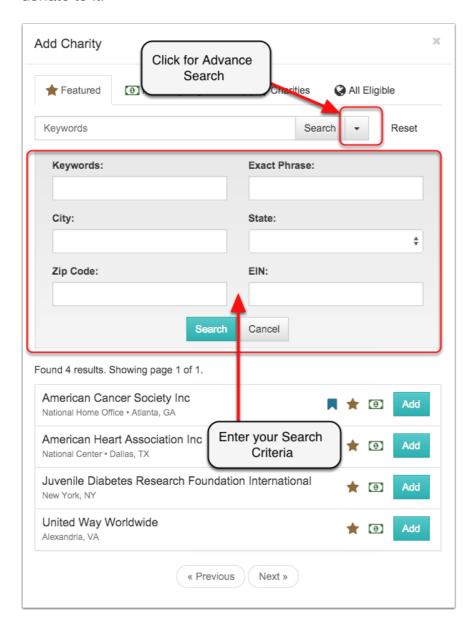

## **Make Donation**

For Advanced Search click the arrow next to the search button. This will enable you to search for organizations by advanced criteria. When you find your charity click Add and it will allow you to donate to it.