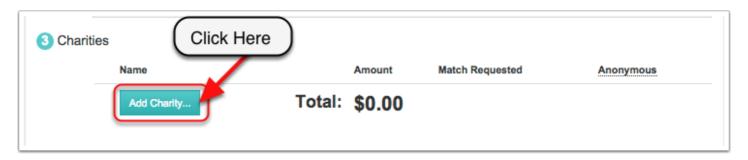

## **Add a Charity**

When making a donation you will need to add a charity to donate to. Click Add Charity

Adding A Charity Page 1