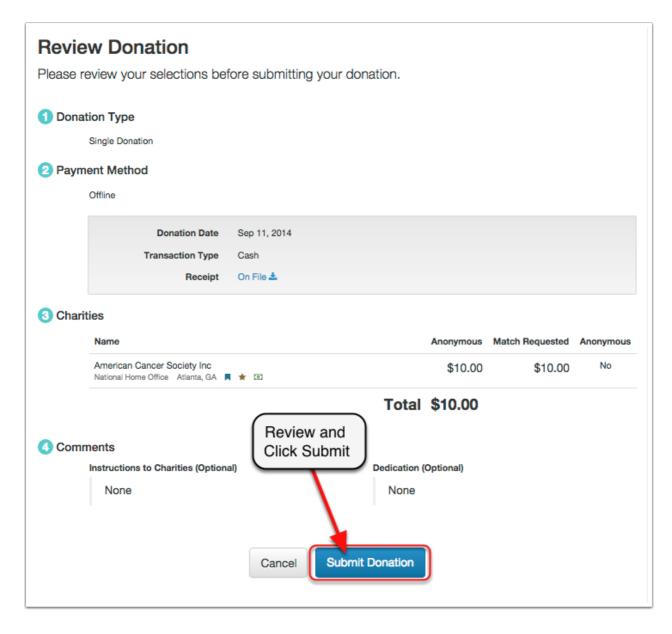

## **Review Donation**

Review your Credit Card dontaion from this page. Once you are satisfied that everything is correct click submit.