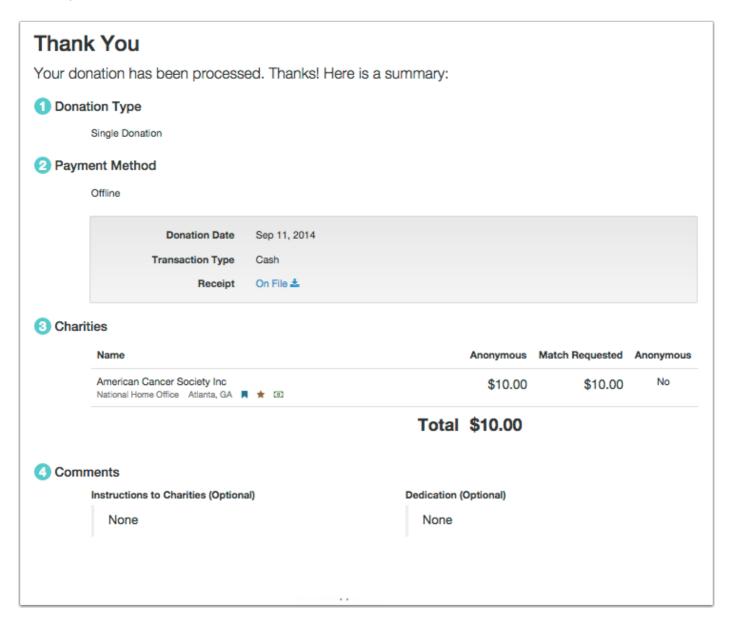

# **Employee Giving Campaign**

From the the launch page to make a donation click the Donate button.



## **Make Donation**

To copy a previously made donation, on step 1 click the button that says "copy previous donation". This will show your previous donations and simply click copy when you find the donation you want to copy.



## **Make Donation**

THis will fill in all the information need for donation. You simply need to add your receipt and check the agree to terms. Once this is finished click review and continue.



## **Review Donation**

Review your Credit Card dontaion from this page. Once you are satisfied that everything is correct click submit.



## **Thank You**

This is your donation confirmation