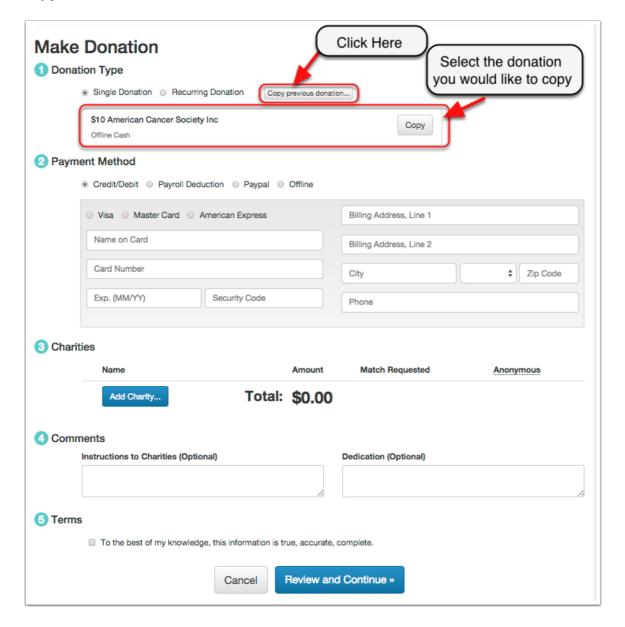

## **Make Donation**

To copy a previously made donation, on step 1 click the button that says "copy previous donation". This will show your previous donations and simply click copy when you find the donation you want to copy.