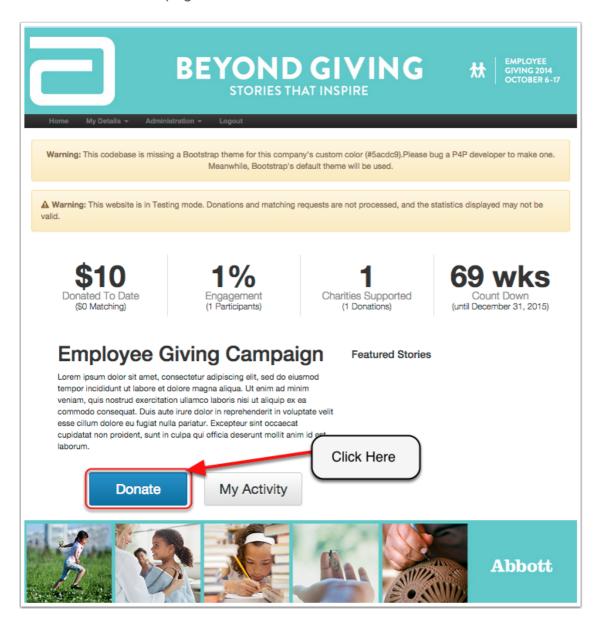

# **Employee Giving Campaign**

From the the launch page to make a donation click the Donate button.