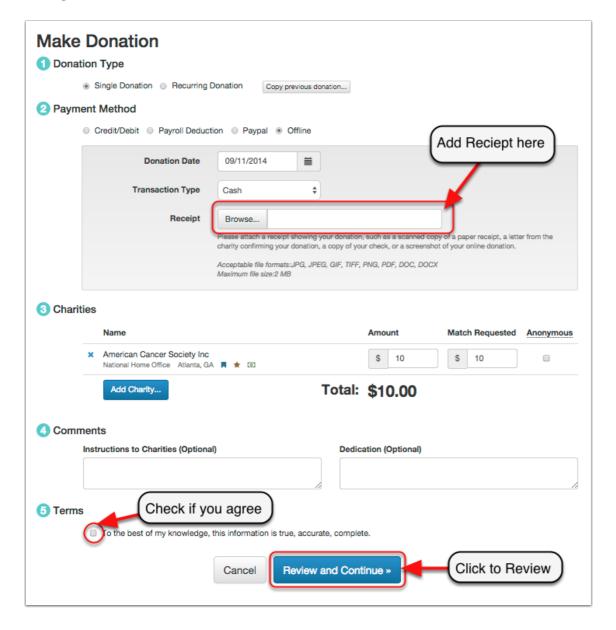

## **Make Donation**

THis will fill in all the information need for donation. You simply need to add your receipt and check the agree to terms. Once this is finished click review and continue.