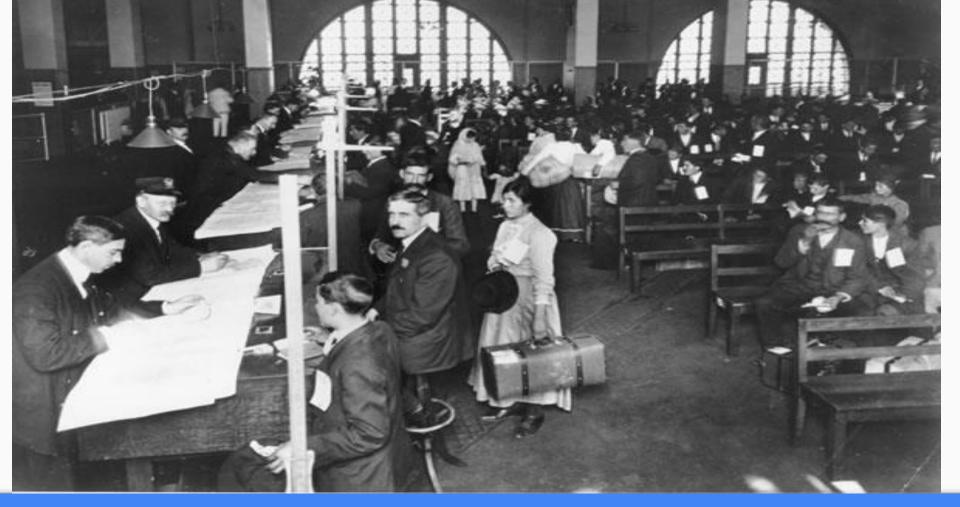

#### Dover-Sherborn students experience mock Ellis Island

Thursday Posted, Dec.29, 2016

On Friday, Dec. 23, students at the Dover-Sherborn Middle School explored the world of immigrants during its annual World Cultures Day. Students were given tags that identified their immigrant names and countries of origin.

After an assembly that featured the final round of the school's Geography Bee, the immigrants were "processed" at Ellis Island before going through the "Great Hall" for health and mental exams and take the test for citizenship. More . . .

#### Staff Responsibilities / Schedule

Role-Play Immigration Guard/Examiner

Immigration Examiner: Medical and Mental Exams (Non-English)

Citizenship/Legal Examiner: (English)

Immigration Guard: Direct Students Pre/Post Exams (Some Non-English)

## Art Component: Jasper Johns

Learning about the artist, using layering techniques, creating personal interpretation of his work

Brief Demonstration of Exams - Medical Mental Legal / Citizenship