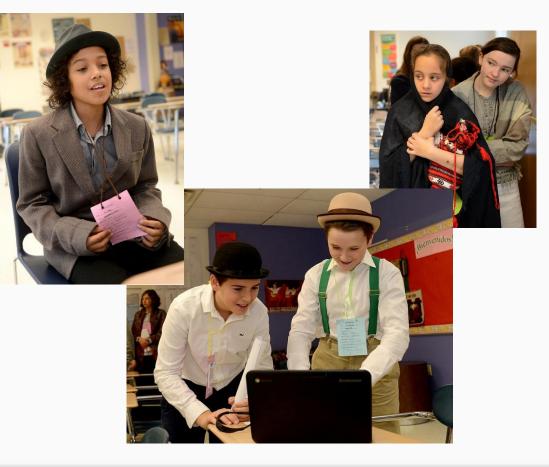

#### Dover-Sherborn students experience mock Ellis Island

Thursday Posted, Dec.29, 2016

On Friday, Dec. 23, students at the Dover-Sherborn Middle School explored the world of immigrants during its annual World Cultures Day. Students were given tags that identified their immigrant names and countries of origin.

After an assembly that featured the final round of the school's Geography Bee, the immigrants were "processed" at Ellis Island before going through the "Great Hall" for health and mental exams and take the test for citizenship. More . . .

### <u>Objective:</u> Empathize w/ 1910 Immigrant Experience

Assigned identity of Ellis Island Immigrant

Nationality, Age, Occupation, Plans

Identification Tag to be Worn All Day (Color Coded by Ship)

Assigned to a Ship

#### Student Experience / Expectations

Assume Immigrant Identity (Traditional Garb Optional)

Stay in Role During Ellis Island Simulation

Stay with "Ship" (or as indicated on I.D. Tag)

Reflect on Experience