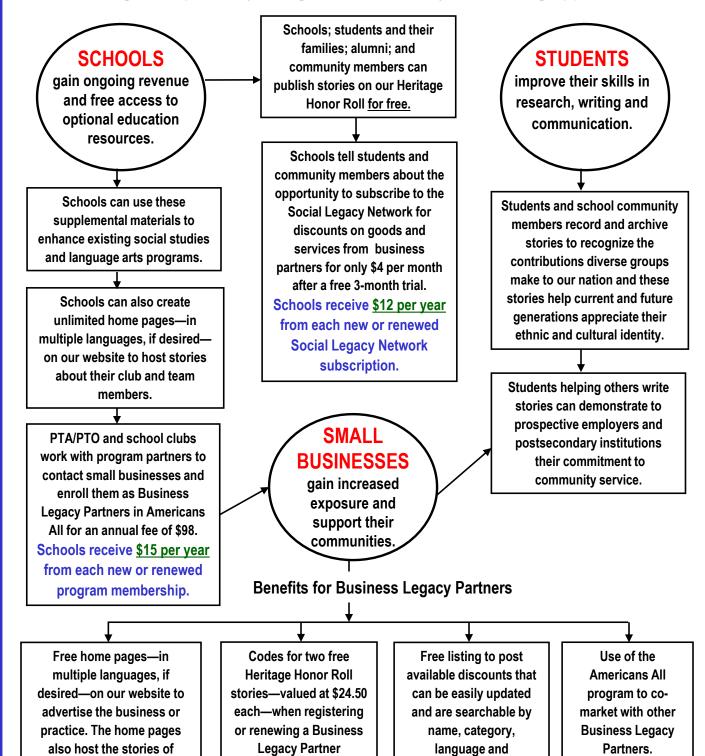

Notes**

<sup>\*</sup>Revenues will be distributed at the direction of program partners in each locality.

<sup>&</sup>lt;sup>1</sup>More than 30 million small businesses operate in the United States.

<sup>&</sup>lt;sup>2</sup>The United States has approximately 133,000 public and private schools.

<sup>&</sup>lt;sup>3</sup>As of 2016, the United States had 3,143 local communities: 3,007 counties, 64 parishes, 19 organized boroughs, 11 census areas, 41 independent cities, and the District of Columbia. It had 13,000 school districts, and the average student population was approximately 5,000.

Americans All is a nonprofit community outreach program that specifically benefits schools and small business/service providers by using a unique storytelling tool and turnkey fundraising approach.



Zip Code.

membership in

Americans All.

customers affiliated with the

**Business Legacy Partner.**