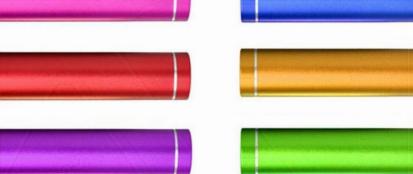

rtphone Charger

### Specifications:

- \* Charge your device on-the-go with this stylish compact Saber Power Bank portable emergency backup battery.
- \* Charges cell phones, handheld gaming devices, digital camers, GPS
- \* Portable, practical, and long cycle life
- \* Protects against surcharging and overcharging
- \* LED charging indication
- \* Press Press button to start charging device
- \* USB to micro USB cable for connecting device to charger or charger to computer for recharging
- \* Imput: Micro USB 5V/ 800mA
- \* Output: USB 5V/ 800mA
- \* Cabel may be black or white, length 27 cm
- \* Imprint area: .5" (W) x 2.5" (L)
- \* Dimensions: .875" (W) x 3.75" (L)
- \* Imprint: Silkscreen
- \* Housing: Metal

### Included:

\* Charger \* USB Charger Cable \* User Instructions \* Box







#### Colors:





### The Power Plus - Smartphone Charger

### Specifications:

- \* Charge your device on-the-go with this stylish compact Saber Power Bank portable emergency backup battery.
- \* Charges cell phones, handheld gaming devices, digital camers, GPS
- \* Portable, practical, and long cycle life
- \* Protects against surcharging and overcharging
- \* USB to micro USB cable for connecting device to charger or charger to computer for recharging
- \* Imput: Micro USB 5V/ 800mA
- \* Output: USB 5V/ 800mA
- \* Cabel may be black or white, length 27 cm
- \* Imprint area: .5" (W) x 2.5" (L)
- \* Dimensions: .875" (W) x 3.75" (L)
- \* Imprint: Silkscreen
- \* Housing: Plastic

#### Included:

\* Charger \* USB Charger Cable \* User Instructions \* Box



#### Colors:





## The