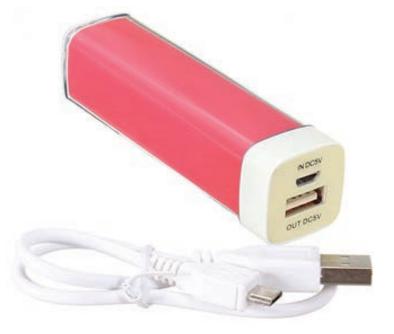

### The Power Plus - Smartphone Charger

### Specifications:

- \* Charge your device on-the-go with this stylish compact Saber Power Bank portable emergency backup battery.
- \* Charges cell phones, handheld gaming devices, digital camers, GPS
- \* Portable, practical, and long cycle life
- \* Protects against surcharging and overcharging
- \* USB to micro USB cable for connecting device to charger or charger to computer for recharging
- \* Imput: Micro USB 5V/ 800mA
- \* Output: USB 5V/ 800mA
- \* Cabel may be black or white, length 27 cm
- \* Imprint area: .5" (W) x 2.5" (L)
- \* Dimensions: .875" (W) x 3.75" (L)
- \* Imprint: Silkscreen
- \* Housing: Plastic