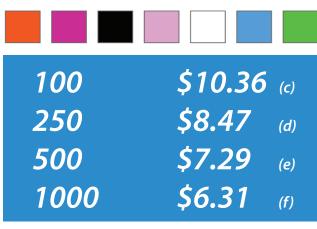

ns \* Box







#### Colors:





### The Power Plus - Smartphone Charger

### Specifications:

- \* Charge your device on-the-go with this stylish compact Saber Power Bank portable emergency backup battery.
- \* Charges cell phones, handheld gaming devices, digital camers, GPS
- \* Portable, practical, and long cycle life
- \* Protects against surcharging and overcharging
- \* USB to micro USB cable for connecting device to charger or charger to computer for recharging
- \* Imput: Micro USB 5V/ 800mA
- \* Output: USB 5V/ 800mA
- \* Cabel may be black or white, length 27 cm
- \* Imprint area: .5" (W) x 2.5" (L)
- \* Dimensions: .875" (W) x 3.75" (L)
- \* Imprint: Silkscreen
- \* Housing: Plastic

#### Included:

\* Charger \* USB Charger Cable \* User Instructions \* Box



#### Colors:





## The Saber - Smartphone Charger

### Specifications:

- \* Charge your device on-the-go with this stylish compact Saber Power Bank portable emergency backup battery.
- \* Charges cell phones, handheld gaming devices, digital camers, GPS
- \* Portable, practical, and long cycle life
- \* Protects against surcharging and overcharging
- \* LED charging indication
- \* Press Press button to start charging device
- \* USB to micro USB cable for connecting device to charger or charger to computer for recharging
- \* Imput: Micro USB 5V/ 800mA
- \* Output: USB 5V/ 800mA
- \* Cabel may be black or white, length 27 cm
- \* Imprint area: .5" (W) x 2.5" (L)
- \* Dimensions: .875" (W) x 3.75" (L)
- \* Imprint: Silkscreen
- \* Housing: Metal

#### Included:

\* Charger \* USB Charger Cable \* Use