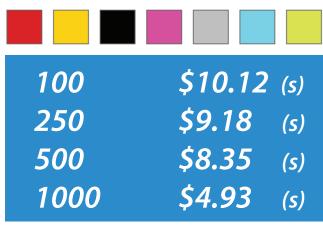

Specifications:

- \* Charge your device on-the-go with this stylish compact Saber Power Bank portable emergency backup battery.
- \* Charges cell phones, handheld gaming devices, digital camers, GPS
- \* Portable, practical, and long cycle life
- \* Protects against surcharging and overcharging
- \* LED charging indication
- \* Press Press button to start charging device
- \* USB to micro USB cable for connecting device to charger or charger to computer for recharging
- \* Imput: Micro USB 5V/ 800mA
- \* Output: USB 5V/ 800mA
- \* Cabel may be black or white, length 27 cm
- \* Imprint area: .5" (W) x 2.5" (L)
- \* Dimensions: .875" (W) x 3.75" (L)
- \* Imprint: Silkscreen
- \* Housing: Metal

### Included:

\* Charger \* USB Charger Cable \* User Instructions \* Box







#### Colors:





### The Power Plus - Smartphone Charger

### Specifications:

- \* Charge your device on-the-go with this stylish compact Saber Power Bank portable emergency backup battery.
- \* Charges cell phones, handheld gaming devices, digital camers, GPS
- \* Portable, practical, and long cycle life
- \* Protects against surcharging and overcharging
- \* USB to micro USB cable for connecting device to charger or charger to computer for recharging
- \* Imput: Micro USB 5V/ 800mA
- \* Output: USB 5V/ 800mA
- \* Cabel may be black or white, length 27 cm
- \* Imprint area: .5" (W) x 2.5" (L)
- \* Dimensions: .875" (W) x 3.75" (L)
- \* Imprint: Silkscreen
- \* Housing: Plastic

#### Included:

\* Charger \* USB Charger Cable \* User Instructions \* Box



#### Colors:





## The Saber - Smartphone C