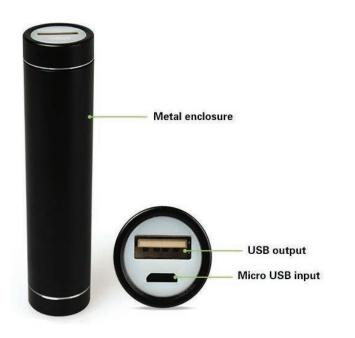

# The Chamber - Smartphone Charger

### Specifications:

- \* Charge your device on-the-go with this stylish compact Saber Power Bank portable emergency backup battery.
- \* Charges cell phones, handheld gaming devices, digital camers, GPS
- \* Portable, practical, and long cycle life
- \* Protects against surcharging and overcharging
- \* LED charging indication
- \* Press Press button to start charging device
- \* USB to micro USB cable for connecting device to charger or charger to computer for recharging
- \* Imput: Micro USB 5V/ 800mA
- \* Output: USB 5V/ 800mA
- \* Cabel may be black or white, length 27 cm
- \* Imprint area: .5" (W) x 2.5" (L)
- \* Dimensions: .875" (W) x 3.75" (L)
- \* Imprint: Silkscreen
- \* Housing: Metal