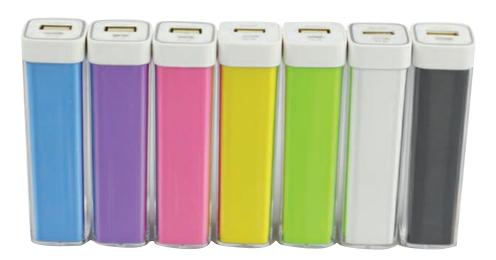

User Instructions \* Box







#### Colors:





### The Power Plus - Smartphone Charger

### Specifications:

- \* Charge your device on-the-go with this stylish compact Saber Power Bank portable emergency backup battery.
- \* Charges cell phones, handheld gaming devices, digital camers, GPS
- \* Portable, practical, and long cycle life
- \* Protects against surcharging and overcharging
- \* USB to micro USB cable for connecting device to charger or charger to computer for recharging
- \* Imput: Micro USB 5V/ 800mA
- \* Output: USB 5V/ 800mA
- \* Cabel may be black or white, length 27 cm
- \* Imprint area: .5" (W) x 2.5" (L)
- \* Dimensions: .875" (W) x 3.75" (L)
- \* Imprint: Silkscreen
- \* Housing: Plastic

#### Included:

\* Charger \* USB Charger Cable \* User Instructions \* Box



#### Colors:





## The Saber - Smartphone Charger

### Specifications:

- \* Charge your device on-the-go with this stylish compact Saber Power Bank portable emergency backup battery.
- \* Charges cell phones, handheld gaming devices, digital camers, GPS
- \* Portable, practical, and long cycle life
- \* Protects against surcharging and overcharging
- \* LED charging indication
- \* Press Press button to start charging device
- \* USB to micro USB cable for connecting device to charger or charger to computer for recharging
- \* Imput: Micro USB 5V/ 800mA
- \* Output: USB 5V/ 800mA
- \* Cabel may be black or white, length 27 cm
- \* Imprint area: .5" (W) x 2.5" (L)
- \* Dimensions: .875" (W) x 3.75" (L)
- \* Imprint: Silkscreen
- \* Housing: Metal

#### Included:

\* Charger \* USB Char