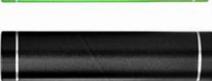

one Charger

### Specifications:

- \* Charge your device on-the-go with this stylish compact Saber Power Bank portable emergency backup battery.
- \* Charges cell phones, handheld gaming devices, digital camers, GPS
- \* Portable, practical, and long cycle life
- \* Protects against surcharging and overcharging
- \* LED charging indication
- \* Press Press button to start charging device
- \* USB to micro USB cable for connecting device to charger or charger to computer for recharging
- \* Imput: Micro USB 5V/ 800mA
- \* Output: USB 5V/ 800mA
- \* Cabel may be black or white, length 27 cm
- \* Imprint area: .5" (W) x 2.5" (L)
- \* Dimensions: .875" (W) x 3.75" (L)
- \* Imprint: Silkscreen
- \* Housing: Metal

### Included:

\* Charger \* USB Charger Cable \* User Instructions \* Box







#### Colors:





### The Power Plus - Smartphone Charger

### Specifications:

- \* Charge your device on-the-go with this stylish compact Saber Power Bank portable emergency backup battery.
- \* Charges cell phones, handheld gaming devices, digital camers, GPS
- \* Portable, practical, and long cycle life
- \* Protects against surcharging and overcharging
- \* USB to micro USB cable for connecting device to charger or charger to computer for recharging
- \* Imput: Micro USB 5V/ 800mA
- \* Output: USB 5V/ 800mA
- \* Cabel may be black or white, length 27 cm
- \* Imprint area: .5" (W) x 2.5" (L)
- \* Dimensions: .875" (W) x 3.75" (L)
- \* Imprint: Silkscreen
- \* Housing: Plastic

#### Included:

\* Charger \* USB Charger Cable \* User Instructions \* Box



#### Colors:





## The Sabe