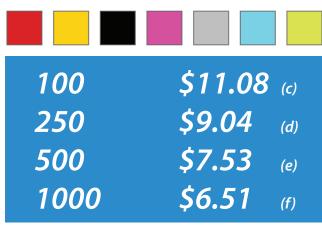

### Specifications:

- \* Charge your device on-the-go with this stylish compact Saber Power Bank portable emergency backup battery.
- \* Charges cell phones, handheld gaming devices, digital camers, GPS
- \* Portable, practical, and long cycle life
- \* Protects against surcharging and overcharging
- \* LED charging indication
- \* Press Press button to start charging device
- \* USB to micro USB cable for connecting device to charger or charger to computer for recharging
- \* Imput: Micro USB 5V/ 800mA
- \* Output: USB 5V/ 800mA
- \* Cabel may be black or white, length 27 cm
- \* Imprint area: .5" (W) x 2.5" (L)
- \* Dimensions: .875" (W) x 3.75" (L)
- \* Imprint: Silkscreen
- \* Housing: Metal