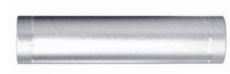

phone Charger

### Specifications:

- \* Charge your device on-the-go with this stylish compact Saber Power Bank portable emergency backup battery.
- \* Charges cell phones, handheld gaming devices, digital camers, GPS
- \* Portable, practical, and long cycle life
- \* Protects against surcharging and overcharging
- \* LED charging indication
- \* Press Press button to start charging device
- \* USB to micro USB cable for connecting device to charger or charger to computer for recharging
- \* Imput: Micro USB 5V/ 800mA
- \* Output: USB 5V/ 800mA
- \* Cabel may be black or white, length 27 cm
- \* Imprint area: .5" (W) x 2.5" (L)
- \* Dimensions: .875" (W) x 3.75" (L)
- \* Imprint: Silkscreen
- \* Housing: Metal

### Included:

\* Charger \* USB Charger Cable \* User Instructions \* Box







#### Colors:





### The Power Plus - Smartphone Charger

### Specifications:

- \* Charge your device on-the-go with this stylish compact Saber Power Bank portable emergency backup battery.
- \* Charges cell phones, handheld gaming devices, digital camers, GPS
- \* Portable, practical, and long cycle life
- \* Protects against surcharging and overcharging
- \* USB to micro USB cable for connecting device to charger or charger to computer for recharging
- \* Imput: Micro USB 5V/ 800mA
- \* Output: USB 5V/ 800mA
- \* Cabel may be black or white, length 27 cm
- \* Imprint area: .5" (W) x 2.5" (L)
- \* Dimensions: .875" (W) x 3.75" (L)
- \* Imprint: Silkscreen
- \* Housing: Plastic

#### Included:

\* Charger \* USB Charger Cable \* User Instructions \* Box



#### Colors:





## The Sa