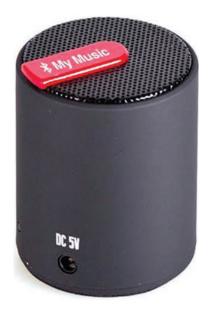

## The Beatle - Bluetooth Speaker

### Specifications:

- \* Working Range:
- \* Working Time:
- \* Net Weight
- \* Charge Time:
- \* Dimensions:
- \* Imprint Area:
- \* Imprint:
- \* Housing:

Up to 30 feet 3-5 Hours 230 g 2 Hours 2.25" (H) x 2.375" (W) .05"(H) x 1.25" (W) Silkscreen Metal

| 100  | \$15.50* |
|------|----------|
| 250  | \$14.03* |
| 500  | \$12.77* |
| 1000 | \$11.73* |

\* Net Price includes Shipping and 1 color imprint

Included:

- \* Speaker
- \* USB Charger Cable
- \* 3.5 mm Audio Cable
- \* User Instructions
- \* Built In Mic