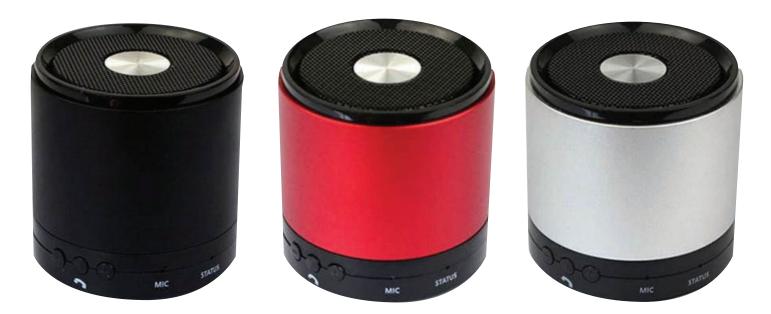

## The Beatle - Bluetooth Speaker

### Specifications:

- \* Working Range:
- \* Working Time:
- \* Net Weight
- \* Charge Time:
- \* Dimensions:
- \* Imprint Area:
- \* Imprint:
- \* Housing:

Up to 30 feet 3-5 Hours 230 g 2 Hours 2.25" (H) x 2.375" (W) .05"(H) x 1.25" (W) Silkscreen Metal

| 100  | \$15.50* |
|------|----------|
| 250  | \$14.03* |
| 500  | \$12.77* |
| 1000 | \$11.73* |

\* Net Price includes Shipping and 1 color imprint

Included:

- \* Speaker
- \* USB Charger Cable
- \* 3.5 mm Audio Cable
- \* User Instructions
- \* Built In Mic