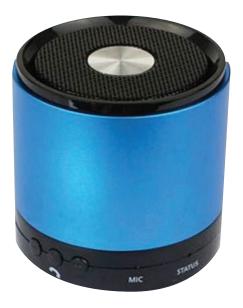

## The Beatle - Bluetooth Speaker

### Specifications:

- \* Working Range:
- \* Working Time:
- \* Net Weight
- \* Charge Time:
- \* Dimensions:
- \* Imprint Area:
- \* Imprint:
- \* Housing:

Up to 30 feet 3-5 Hours 230 g 2 Hours 2.25" (H) x 2.375" (W) .05"(H) x 1.25" (W) Silkscreen Metal

| 100  | \$15.50* |
|------|----------|
| 250  | \$14.03* |
| 500  | \$12.77* |
| 1000 | \$11.73* |

\* Net Price includes Shipping and 1 color imprint

Included:

- \* Speaker
- \* USB Charger Cable
- \* 3.5 mm Audio Cable
- \* User Instructions
- \* Built In Mic