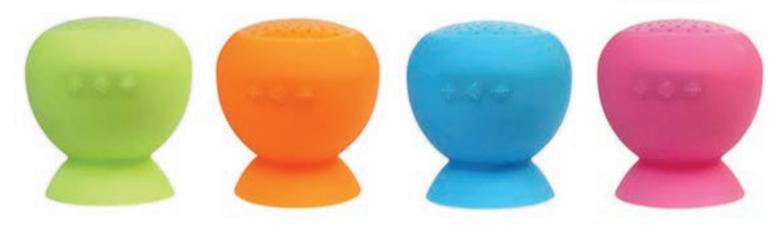

# The Hendrix - Bluetooth Speaker

### Specifications:

\* Working Range:
\* Working Time:
\* Net Weight
\* Charge Time:
\* Dimensions:
\* Imprint Area:
\* Imprint:
\* Housing:

Up to 30 feet 3-5 Hours 200g 2 Hours 2.25" (H) x 2.5" (W) .05"(H) x 1.25" (W) Silkscreen Silicone

## Included:

- \* Speaker
- \* USB Charger Cable
- \* 3.5 mm Audio Cable
- \* User Instructions
- \* Built In Mic
- \* Built In Suction Cup