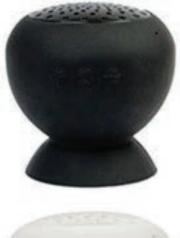

# The Hendrix - Bluetooth Speaker

### Specifications:

\* Working Range:
\* Working Time:
\* Net Weight
\* Charge Time:
\* Dimensions:
\* Imprint Area:
\* Imprint:
\* Housing:

Up to 30 feet 3-5 Hours 200g 2 Hours 2.25" (H) x 2.5" (W) .05"(H) x 1.25" (W) Silkscreen Silicone

## Included:

- \* Speaker
- \* USB Charger Cable
- \* 3.5 mm Audio Cable
- \* User Instructions
- \* Built In Mic
- \* Built In Suction Cup