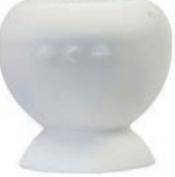

# The Hendrix - Bluetooth Speaker

### Specifications:

\* Working Range:
\* Working Time:
\* Net Weight
\* Charge Time:
\* Dimensions:
\* Imprint Area:
\* Imprint:
\* Housing:

Up to 30 feet 3-5 Hours 200g 2 Hours 2.25" (H) x 2.5" (W) .05"(H) x 1.25" (W) Silkscreen Silicone

## Included:

- \* Speaker
- \* USB Charger Cable
- \* 3.5 mm Audio Cable
- \* User Instructions
- \* Built In Mic
- \* Built In Suction Cup