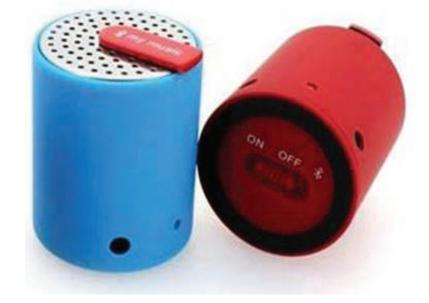

# The Stones - Bluetooth Speaker

### Specifications:

- \* Working Range:
  \* Working Time:
  \* Net Weight
  \* Charge Time:
  \* Dimensions:
  \* Imprint Area:
  \* Imprint:
  \* Housing:
- Up to 30 feet 3-5 Hours 200g 2 Hours 2.25" (H) x 1.75" (W) .05"(H) x 1.25" (W) Silkscreen Plastic

### Included:

- \* Speaker
- \* USB Charger Cable
- \* 3.5 mm Audio Cable
- \* User Instructions