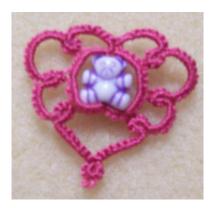

## **Bear Heart**

Vicki Clarke 2010

Materials

2 yards DMC size 8 or size 20 thread Bear Bead (other beads will work with this pattern) Wind 1/2 yard on shuttle CTM with ball LS- lock stitch lj- lock join

## Instructions:

Pull thread through bear bead from **top to bottom** and hold loop using paperclip **Round 1 Ch1** LS 3 p 4 p 4 p 4 lj (to space held by paperclip) 4 p 4 p 4 p 4 lj

(to beginning just under the lock stitch)

## Round 2

Ch2 8 R  $3+ (1^{st} p of ch1) 3$ Ch3 12 R 3+ (2nd p of ch1) 3Ch4 6 R  $3+ (3^{rd} p of ch1) 3$  DNRW Ch5 8 R 3-3Ch6 8 DNRW R  $3+ (4^{th} p of ch1) 3$ Ch7 6 R  $3+ (5^{th} p of ch1) 3$ Ch7 6 R  $3+ (5^{th} p of ch1) 3$ Ch8 12 R  $3+ (6^{th} p of ch1) 3$ Ch9 8 join back to beginning. Cut and hide ends