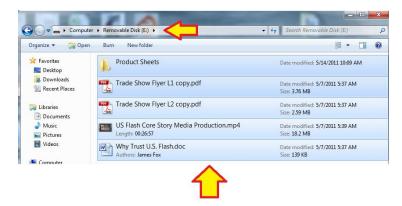

# Save PO In Netsuite

Your orders should come in as a pdf in an email.

Step 1: Drag and drop the PO from your client into the "New Order" folder on your desk top.

Step 2: Go To The Order You Just saved in Netsuite> Communications tab> Files Button> New File