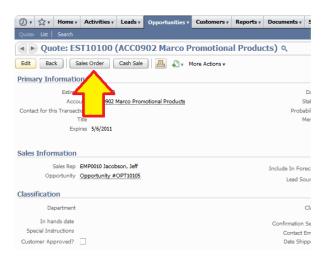

## Enter Order In Netsuite

Step 1: Convert the estimate used to quote the client to a SO, by clicking the Sales Order Button.

Step 2: Fill Out The Proper Fields. If you are unclear about a field, DO NOT make it up. Call the client and get the correct answer. It takes 2 minutes, and will clear up a lot of confusion.