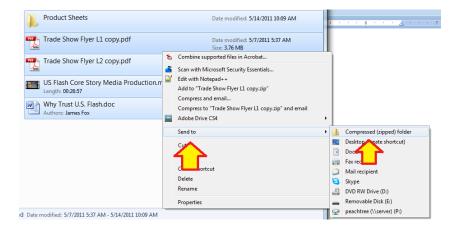

Step 2: Highlight all the folders and files in that first page

Step 3: Right click > Send To > Compressed (zipped) folder

Step 4: Drag and Drop Newly Created Zip File to the New Order Folder On Your desk Top